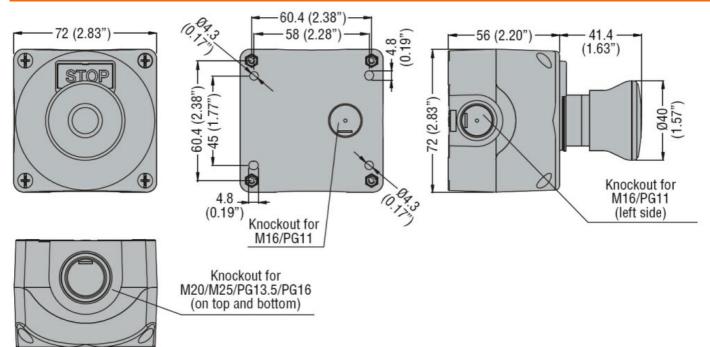

**ENERGY AND AUTOMATION** 

## CONTROL STATION, COMPLETE WITH 1 PUSHBUTTON, GREY, 1 HOLE LPZP1A8 WITH 1 E-STOP PUSHBUTTON LPCB6744



°C

max

+85

Plastic control station with one Product designation actuators - Grey, 1 way LPZP1A8 Product type designation LPZP1B801 General characteristics Colour Grey Material Polycarbonate IP66, IP67, IEC degree of protection IP69K Mechanical features Tightening torque for terminals max Nm 1.8 150 Weight g Ambient conditions Temperature Operating temperature °C min -25 °C +70 max Storage temperature °C -40 min

## **Dimensions**



## Wiring diagrams

**ENERGY AND AUTOMATION** 

CONTROL STATION, COMPLETE WITH 1 PUSHBUTTON, GREY, 1 HOLE LPZP1A8 WITH 1 E-STOP PUSHBUTTON LPCB6744



| Certificati | ınne   | and | comp   | llanca. |
|-------------|--------|-----|--------|---------|
| Certificati | IUI IO | anu | COLLID | lialiuu |

Compliance

CSA C22.2 n° 14 IEC/EN 60947-1

IEC/EN 60947-5-1

UL508

Certificates

cULus

EAC

ETIM classification

**ETIM 8.0** 

EC000200 -Enclosure for control circuit devices