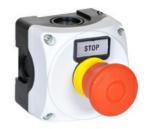

## CONTROL STATION, COMPLETE WITH 1 PUSHBUTTON, GREY, 1 HOLE LPZP1A8 WITH 1 E-STOP PUSHBUTTON LPCB6744

°C

max

+85

Plastic control station with one Product designation actuators - Grey, 1 way LPZP1A8 Product type designation LPZP1B801 General characteristics Colour Grey Material Polycarbonate IP66, IP67, IEC degree of protection IP69K Mechanical features Tightening torque for terminals max Nm 1.8 150 Weight g Ambient conditions Temperature Operating temperature °C min -25 °C +70 max Storage temperature °C -40 min